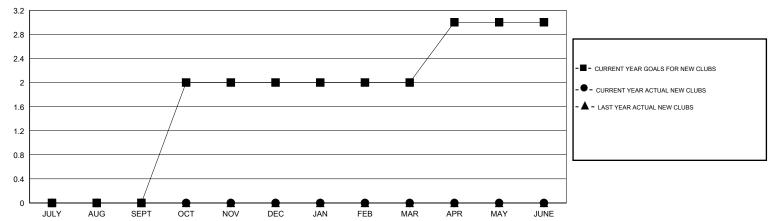

## LOCATION ISRAEL

GMT CA 4

|                       |                  | Clubs     |                  |                  |                       |                    | Members                             |                    |                  |
|-----------------------|------------------|-----------|------------------|------------------|-----------------------|--------------------|-------------------------------------|--------------------|------------------|
| RESULTS FOR 2014-2015 |                  |           |                  |                  | RESULTS FOR 2014-2015 |                    |                                     |                    |                  |
| QUARTER               | NEW CLUB<br>GOAL | NEW CLUBS | DROPPED<br>CLUBS | NET<br>GAIN/LOSS | QUARTER               | NEW MEMBER<br>GOAL | CHARTER AND<br>NEW MEMBERS<br>ADDED | DROPPED<br>MEMBERS | NET<br>GAIN/LOSS |
| JULY/AUG/SEPT         | 0                | 0         | 0                | 0                | JULY/AUG/SEPT         | -5                 | 0                                   | 39                 | -39              |
| OCT/NOV/DEC           | 2                | 0         | 3                | -3               | OCT/NOV/DEC           | 45                 | 9                                   | 83                 | -74              |
| JAN/FEB/MAR           | 0                | 0         | 0                | 0                | JAN/FEB/MAR           | 5                  | 16                                  | 28                 | -12              |
| APR/MAY/JUNE          | 1                | 0         | 0                | 0                | APR/MAY/JUNE          | 30                 | 0                                   | 0                  | 0                |

## GOALS AND ACTUAL NEW CLUBS CUMULATIVE

| DROPPED CLUBS: 3  DROPPED MEMBERS |     | 9 CLUBS OF 33 ADDED 1 OR MORE<br>NEW MEMBERS | GENDER DISTRIBUTION  MALE 394 (45.50%)  FEMALE 472 (54.50%) |     |
|-----------------------------------|-----|----------------------------------------------|-------------------------------------------------------------|-----|
| DECEASED                          | 1   | CLICK HERE FOR HEALTH                        | FAMILY UNIT MEMBERS                                         | 546 |
| CLUB CANCELLED                    | 30  | ASSESSMENT DATA                              |                                                             | 273 |
| OTHER                             | 119 |                                              | HEAD OF HOUSEHOLD                                           |     |
| TOTAL                             | 150 |                                              | NON-HEAD OF HOUSEHOLD                                       | 273 |