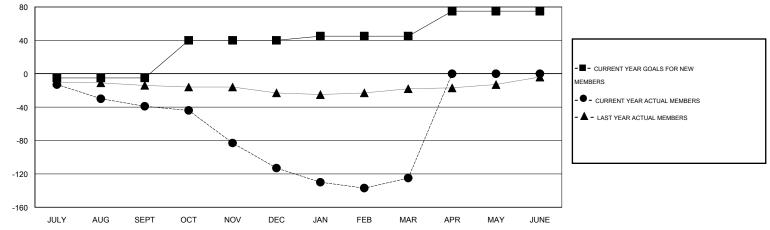

## LOCATION ISRAEL

GMT CA 4

|                       |                  | Clubs     |                  |                  |                       |                    | Members                             |                    |                  |
|-----------------------|------------------|-----------|------------------|------------------|-----------------------|--------------------|-------------------------------------|--------------------|------------------|
| RESULTS FOR 2014-2015 |                  |           |                  |                  | RESULTS FOR 2014-2015 |                    |                                     |                    |                  |
| QUARTER               | NEW CLUB<br>GOAL | NEW CLUBS | DROPPED<br>CLUBS | NET<br>GAIN/LOSS | QUARTER               | NEW MEMBER<br>GOAL | CHARTER AND<br>NEW MEMBERS<br>ADDED | DROPPED<br>MEMBERS | NET<br>GAIN/LOSS |
| JULY/AUG/SEPT         | 0                | 0         | 0                | 0                | JULY/AUG/SEPT         | -5                 | 0                                   | 39                 | -39              |
| OCT/NOV/DEC           | 2                | 0         | 3                | -3               | OCT/NOV/DEC           | 45                 | 9                                   | 83                 | -74              |
| JAN/FEB/MAR           | 0                | 0         | 0                | 0                | JAN/FEB/MAR           | 5                  | 16                                  | 28                 | -12              |
| APR/MAY/JUNE          | 1                | 0         | 0                | 0                | APR/MAY/JUNE          | 30                 | 0                                   | 0                  | 0                |

## GOALS AND ACTUAL NEW CLUBS CUMULATIVE

| DROPPED CLUBS: 3  DROPPED MEMBERS |     | 9 CLUBS OF 33 ADDED 1 OR MORE<br>NEW MEMBERS | GENDER DISTRIBUTION  MALE 394 (45.50%)  FEMALE 472 (54.50%) |     |
|-----------------------------------|-----|----------------------------------------------|-------------------------------------------------------------|-----|
| DECEASED                          | 1   | CLICK HERE FOR HEALTH                        | FAMILY UNIT MEMBERS                                         | 546 |
| CLUB CANCELLED                    | 30  | ASSESSMENT DATA                              |                                                             | 273 |
| OTHER                             | 119 |                                              | HEAD OF HOUSEHOLD                                           |     |
| TOTAL                             | 150 |                                              | NON-HEAD OF HOUSEHOLD                                       | 273 |